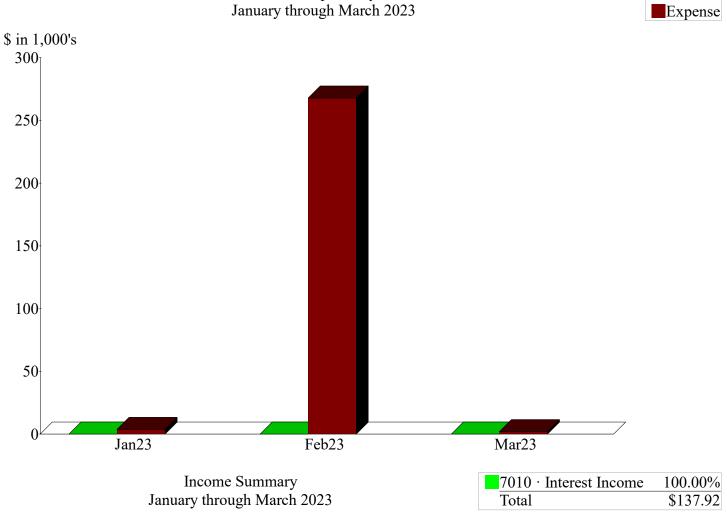

#### 9. Financial Matters

- a. Consider Approval of Unaudited Financial Statements: Ms. Harris presented the Unaudited Financial Statements.
- b. Ratify Approval of Payables through April 5, 2023: Ms. Harris presented the Payables through April 5, 2023.
- c. Ms. Harris informed the Board of an issue with a property in Forest Meadows. The property has a spring running below their house, so their sump pump runs every 20 minutes. Ms. Harris is working on a better permanent solution to get the water down to the storm drain.
- 10. Adjourn: The Board unanimously adjourned the meeting at 1:30 PM.
  - a. Next Regular Meeting Date Schedule May meeting for after May 3, 2023 to allow newly elected directors to complete and file oaths of office which is necessary to officially being new terms. The Board agreed to reschedule the next meeting for May 9, 2023 at 1:30 PM. The Board discussed that Directors Morley and Amberg will be appointed at the next meeting.