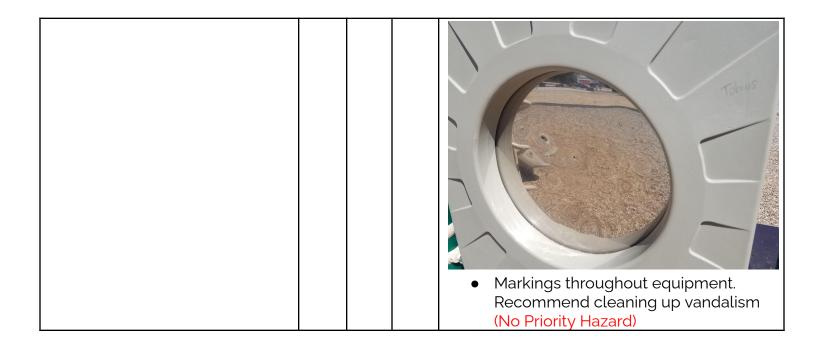

| Site Inspection Items                                             | Yes | No | N/A | Inspection & Repair Comments                                                                                                                             |
|-------------------------------------------------------------------|-----|----|-----|----------------------------------------------------------------------------------------------------------------------------------------------------------|
| Play area is free of vandalism<br>(damage, graffiti, burns, etc.) |     | X  |     | <ul> <li>Etchings in the new bubble panel.<br/>Replacement is up to the<br/>determination of the playground<br/>owner (No Priority Hazard)</li> </ul>    |
|                                                                   |     |    |     | <ul> <li>Markings on a couple different panels<br/>throughout equipment (No Priority<br/>Hazard - Removed by Keith Kroening<br/>on 3/29/2023)</li> </ul> |