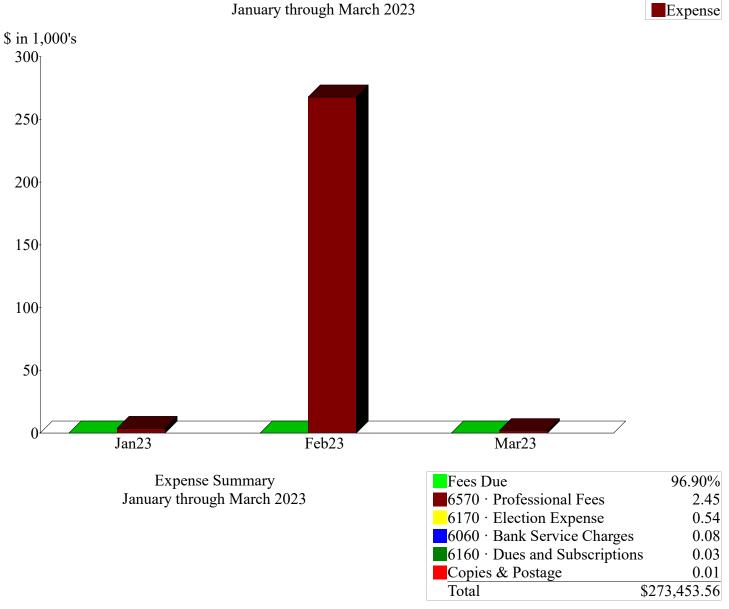

#### 9. Financial Matters

- a. Consider Approval of Unaudited Financial Statements: Ms. Harris presented the Unaudited Financial Statements.
- b. Ratify Approval of Payables through April 5, 2023: Ms. Harris presented the Payables through April 5, 2023.
- c. Ms. Harris informed the Board of an issue with a property in Forest Meadows. The property has a spring running below their house, so their sump pump runs every 20 minutes. Ms. Harris is working on a better permanent solution to get the water down to the storm drain.
- 10. Adjourn: The Board unanimously adjourned the meeting at 1:30 PM.
  - a. Next Regular Meeting Date Schedule May meeting for after May 3, 2023 to allow newly elected directors to complete and file oaths of office which is necessary to officially being new terms. The Board agreed to reschedule the next meeting for May 9, 2023 at 1:30 PM. The Board discussed that Directors Morley and Amberg will be appointed at the next meeting.