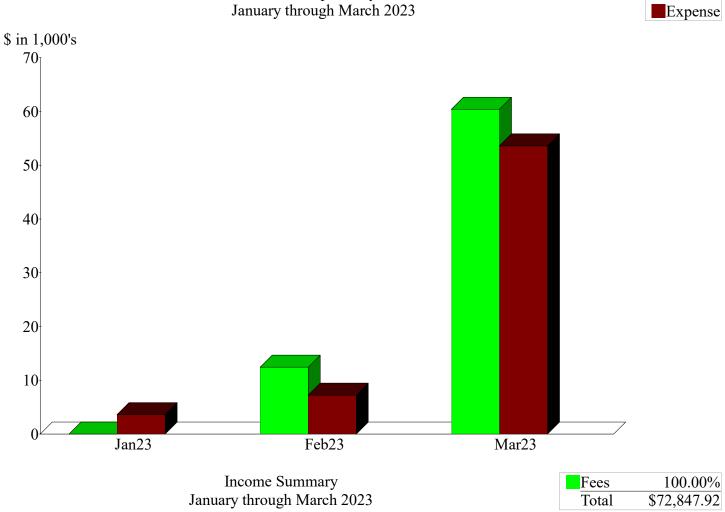

#### 9. Financial Matters

- a. Consider Approval of Unaudited Financial Statements: Ms. Harris presented the Unaudited Financial Statements.
- b. Ratify Approval of Payables through April 5, 2023: Ms. Harris presented the Payables through April 5, 2023.
- c. Ms. Harris informed the Board of an issue with a property in Forest Meadows. The property has a spring running below their house, so their sump pump runs every 20 minutes. Ms. Harris is working on a better permanent solution to get the water down to the storm drain.
- 10. Adjourn: The Board unanimously adjourned the meeting at 1:30 PM.
  - a. Next Regular Meeting Date Schedule May meeting for after May 3, 2023 to allow newly elected directors to complete and file oaths of office which is necessary to officially being new terms. The Board agreed to reschedule the next meeting for May 9, 2023 at 1:30 PM. The Board discussed that Directors Morley and Amberg will be appointed at the next meeting.