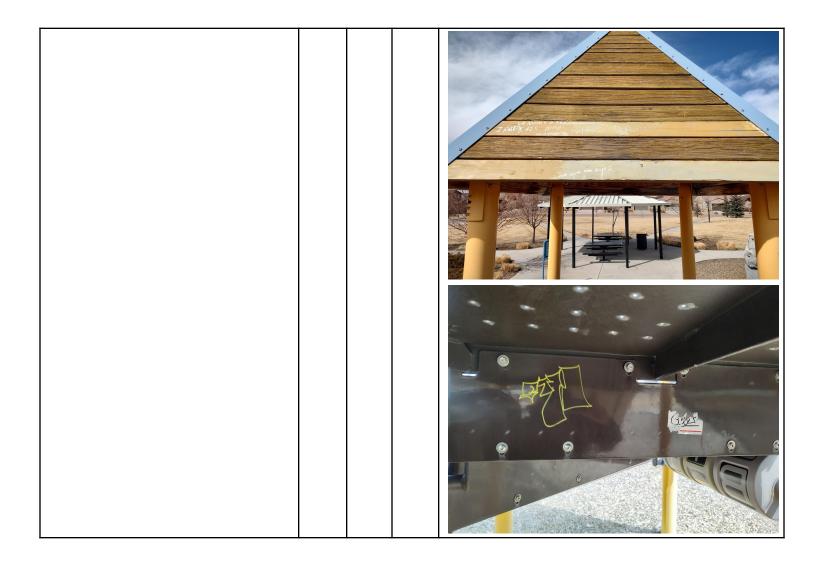

| Site Inspection Items                                             | Yes | No | N/A | Inspection & Repair Comments                                                                                                                             |
|-------------------------------------------------------------------|-----|----|-----|----------------------------------------------------------------------------------------------------------------------------------------------------------|
| Play area is free of vandalism<br>(damage, graffiti, burns, etc.) |     | X  |     | <ul> <li>Etchings in the new bubble panel.<br/>Replacement is up to the<br/>determination of the playground<br/>owner (No Priority Hazard)</li> </ul>    |
|                                                                   |     |    |     | <ul> <li>Markings on a couple different panels<br/>throughout equipment (No Priority<br/>Hazard - Removed by Keith Kroening<br/>on 3/29/2023)</li> </ul> |