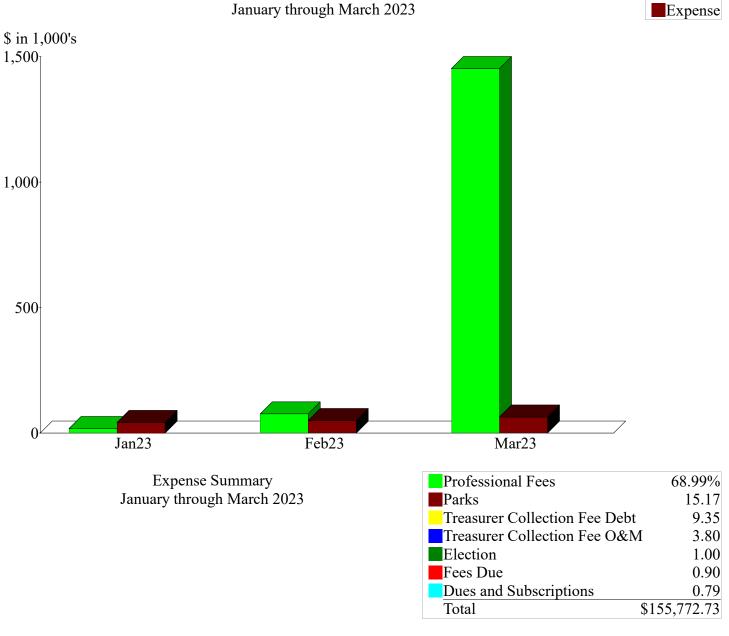

#### 9. Financial Matters

- a. Consider Approval of Unaudited Financial Statements: Ms. Harris presented the Unaudited Financial Statements.
- b. Ratify Approval of Payables through April 5, 2023: Ms. Harris presented the Payables through April 5, 2023.
- c. Ms. Harris informed the Board of an issue with a property in Forest Meadows. The property has a spring running below their house, so their sump pump runs every 20 minutes. Ms. Harris is working on a better permanent solution to get the water down to the storm drain.
- 10. Adjourn: The Board unanimously adjourned the meeting at 1:30 PM.
  - a. Next Regular Meeting Date Schedule May meeting for after May 3, 2023 to allow newly elected directors to complete and file oaths of office which is necessary to officially being new terms. The Board agreed to reschedule the next meeting for May 9, 2023 at 1:30 PM. The Board discussed that Directors Morley and Amberg will be appointed at the next meeting.