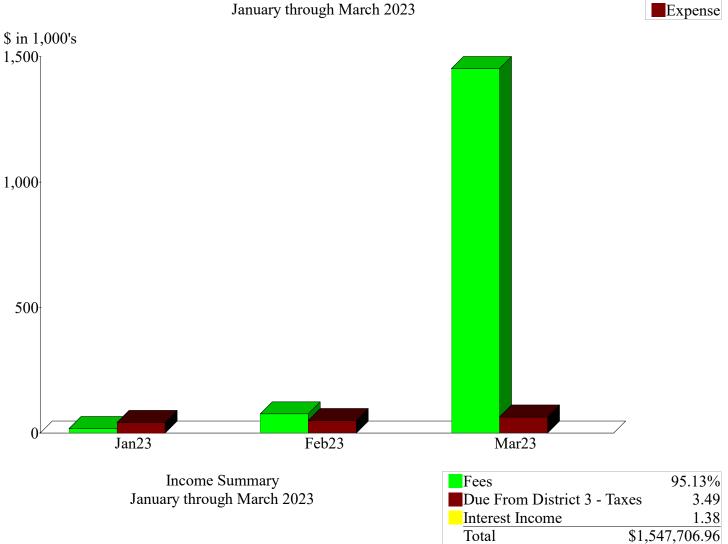

#### 9. Financial Matters

- a. Consider Approval of Unaudited Financial Statements: Ms. Harris presented the Unaudited Financial Statements.
- b. Ratify Approval of Payables through April 5, 2023: Ms. Harris presented the Payables through April 5, 2023.
- c. Ms. Harris informed the Board of an issue with a property in Forest Meadows. The property has a spring running below their house, so their sump pump runs every 20 minutes. Ms. Harris is working on a better permanent solution to get the water down to the storm drain.
- 10. Adjourn: The Board unanimously adjourned the meeting at 1:30 PM.
  - a. Next Regular Meeting Date Schedule May meeting for after May 3, 2023 to allow newly elected directors to complete and file oaths of office which is necessary to officially being new terms. The Board agreed to reschedule the next meeting for May 9, 2023 at 1:30 PM. The Board discussed that Directors Morley and Amberg will be appointed at the next meeting.