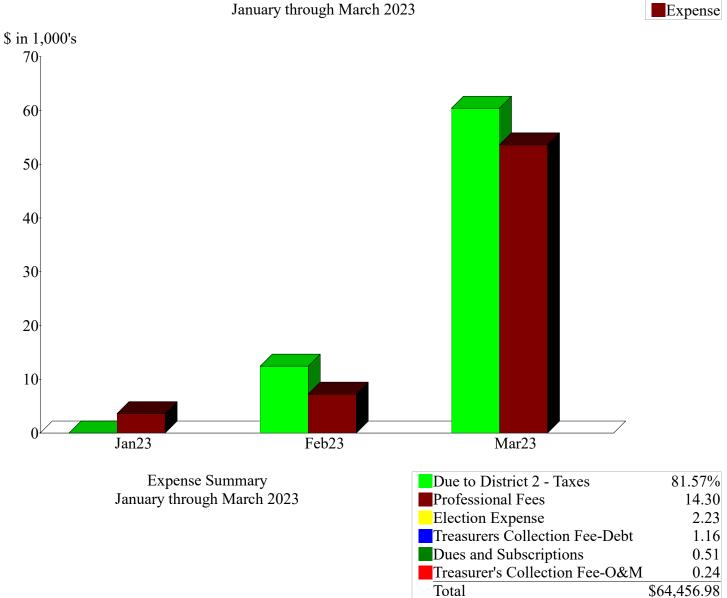

#### 9. Financial Matters

- a. Consider Approval of Unaudited Financial Statements: Ms. Harris presented the Unaudited Financial Statements.
- b. Ratify Approval of Payables through April 5, 2023: Ms. Harris presented the Payables through April 5, 2023.
- c. Ms. Harris informed the Board of an issue with a property in Forest Meadows. The property has a spring running below their house, so their sump pump runs every 20 minutes. Ms. Harris is working on a better permanent solution to get the water down to the storm drain.
- 10. Adjourn: The Board unanimously adjourned the meeting at 1:30 PM.
  - a. Next Regular Meeting Date Schedule May meeting for after May 3, 2023 to allow newly elected directors to complete and file oaths of office which is necessary to officially being new terms. The Board agreed to reschedule the next meeting for May 9, 2023 at 1:30 PM. The Board discussed that Directors Morley and Amberg will be appointed at the next meeting.