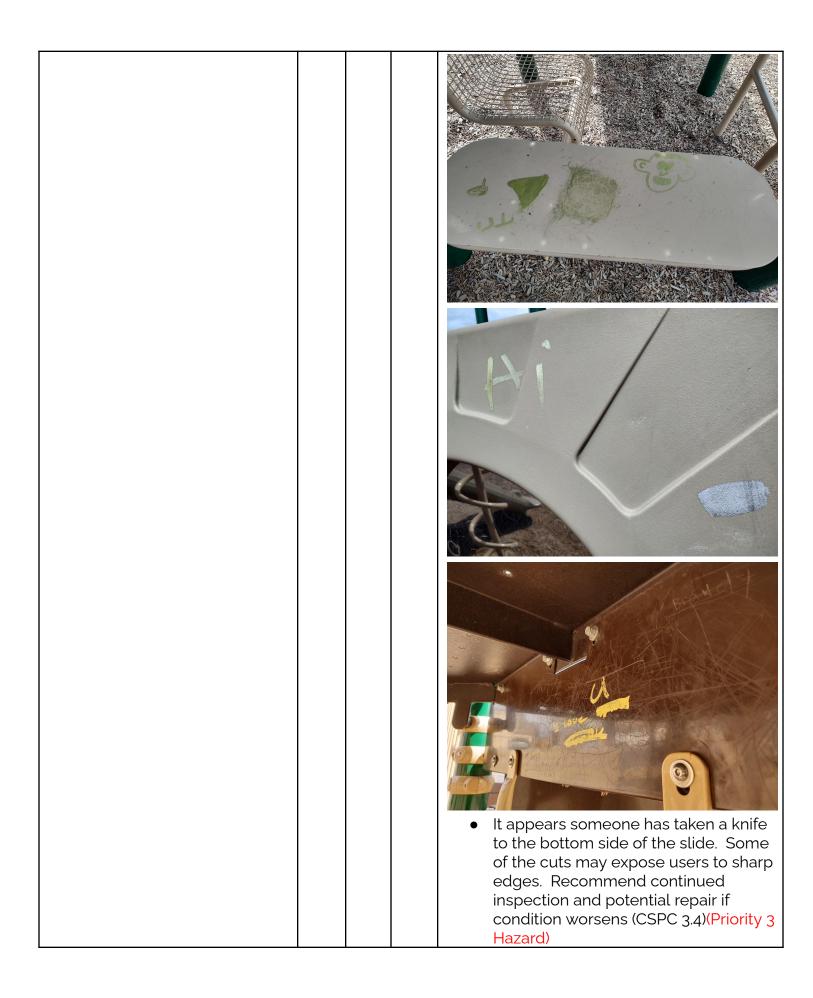

| No loose nuts/bolts or need replaced                                                                          | X   |    |     |                                                                                                                                                                                                                                                 |
|---------------------------------------------------------------------------------------------------------------|-----|----|-----|-------------------------------------------------------------------------------------------------------------------------------------------------------------------------------------------------------------------------------------------------|
| No missing or broken parts                                                                                    | Х   |    |     |                                                                                                                                                                                                                                                 |
| No work/frayed cables                                                                                         | Х   |    |     |                                                                                                                                                                                                                                                 |
| Swings                                                                                                        | Yes | No | N/A | Inspection & Repair Comments                                                                                                                                                                                                                    |
| Swing seats are in good<br>condition, unbroken and no<br>exposed metal (no cuts, cracks,<br>or missing seats) |     |    | X   |                                                                                                                                                                                                                                                 |
| "S" hooks and clasps are in good condition and closed                                                         |     |    | X   |                                                                                                                                                                                                                                                 |
| Seats fixed securely (with secure centre bar on cradle seats)                                                 |     |    | X   |                                                                                                                                                                                                                                                 |
| The chains intact and in good<br>condition with less than 40%<br>wear                                         |     |    | X   |                                                                                                                                                                                                                                                 |
| Equipment Stable                                                                                              |     |    | Х   |                                                                                                                                                                                                                                                 |
| Slides                                                                                                        | Yes | No | N/A | Inspection & Repair Comments                                                                                                                                                                                                                    |
| No loose steps or rails, slippery                                                                             | Х   |    |     |                                                                                                                                                                                                                                                 |
| Smooth / Adequate surfaces                                                                                    |     | X  |     | <ul> <li>Cuts along exterior handrail to slide<br/>chute, presenting possible sharp<br/>edges to users (CPSC 3.4)(Priority 3<br/>Hazard - Sharp edges cut down and<br/>smoothed out with a torch by Keith<br/>Kroening on 3/29/2023)</li> </ul> |
| No loose screws/bolts                                                                                         | X   |    |     |                                                                                                                                                                                                                                                 |
| No broken parts or missing hardware                                                                           | X   |    |     |                                                                                                                                                                                                                                                 |
| No Entanglement Hazards,<br>Cracks or Gaps                                                                    | X   |    |     |                                                                                                                                                                                                                                                 |
| No Exposed Footing                                                                                            | Х   |    |     |                                                                                                                                                                                                                                                 |
| Handrails secure and in good condition                                                                        | X   |    |     |                                                                                                                                                                                                                                                 |