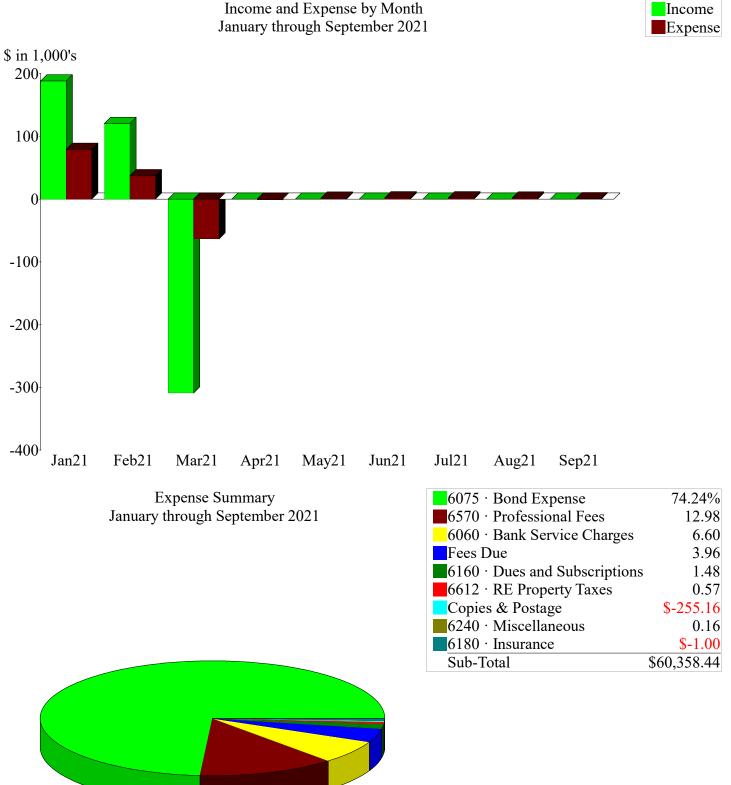

- 3. <u>Approval of the Agenda:</u> Director Krohnfeldt moved to approve the Agenda as presented; seconded by Director Randle Case II. Motion passed unanimously.
- 4. <u>Approval of the August 4, 2021 Board Meeting Minutes:</u> Director Krohnfeldt moved to approve the August 4, 2021 Board Meeting Minutes as presented; seconded by Director Randle Case II. Motion passed unanimously.
- 5. District No. 1 Hearing on Inclusion Petition; Inclusion Resolution
  - a. Jet Stream Development Parcel: Mr. Walker presented the Inclusion Petition for Jet Stream development parcel. President Lindsay Case opened the public hearing. After no public comment, President Lindsay Case closed the public hearing. Director Krohnfeldt moved to approve the Inclusion Petition; seconded by Director Randle Case II. Motion passed unanimously.
- 6. <u>Consider Adoption of 2020 Amended Budget for Districts 1, 2, and 3 per Audit</u> <u>Recommendation:</u> Mr. Walker presented the 2020 Amended Budget for Districts 1, 2, and 3. He explained the Auditor recommended an amended budget to include corrected categories and items for bond bank service charges and bond fees, and bond issuance costs. President Lindsay Case opened the public hearing. After no public comment, President Lindsay Case closed the public hearing. Director Krohnfeldt moved to adopt the 2020 Amended Budget Resolution; seconded by Director Randle Case II. Director Geditz joined the meeting. Motion passed unanimously.
- 7. District Manager Report
  - a. Park Update and Review: Mr. Walker reported there is a meeting with the Park Board on September 9<sup>th</sup> to present the concept of the Woodmen East Park. Construction is anticipated for Spring 2022, pending approvals.
  - b. Black Forest Road Construction: Mr. Walker reported he has been working with engineers and landscape architects to move irrigation lines, but he is unsure of the construction schedule.
- 8. <u>Developer Updates:</u> President Lindsay Case reported that Tutt Road has been extended and is now out of District boundaries. Mr. Walker discussed commercial development in the southeast corner of Marksheffel and Woodmen. There will be 22 acres of residential as well as commercial. A carwash is also planned in the area. Director Randle Case II reported that he took two County Commissioners and the County Administrator on a tour of the area and noted they were dismayed at the lack of a right-in, right-out in front of the King Soopers. Director Morley joined the meeting. Director Krohnfeldt reported the Church is in the process of donating an acre of land for a 45-50 unit affordable senior living project.