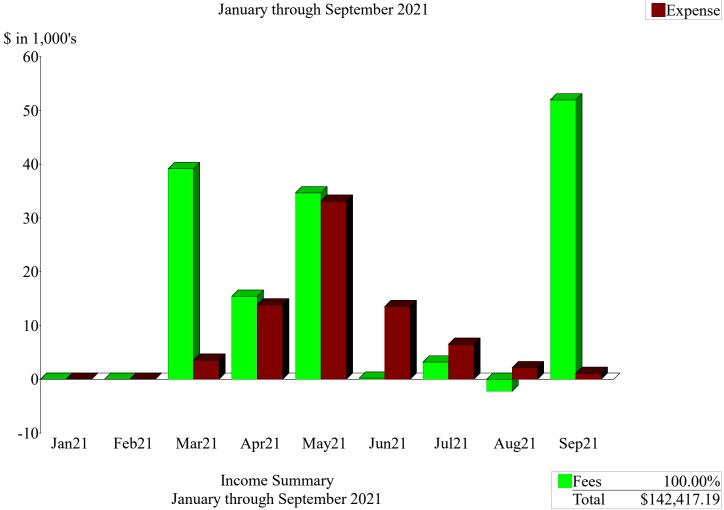

| 0.09        |  |
| 6570 · Professional Fees       |            |              |            |                |             |  |
| District Management            | 0.00       | 8,720.00     | 5,000.00   | 3,720.00       | 174.4%      |  |
| 6572 · Legal Fees              | 0.00       | 1,898.35     | 10,000.00  | -8,101.65      | 18.989      |  |
| Total 6570 · Professional Fees | 0.00       | 10,618.35    | 15,000.00  | -4,381.65      | 70.79       |  |
| Total Expense                  | 1,116.48   | 73,901.10    | 26,167.65  | 47,733.45      | 282.41%     |  |
| Net Ordinary Income            | 50,831.92  | 68,516.09    | 155,757.97 | -87,241.88     | 43.99%      |  |
| Income                         | 50,831.92  | 68,516.09    | 155,757.97 | -87,241.88     | 43.99%      |  |

Income





Income

0.31

\$73,901.10



6160 · Dues and Subscriptions

Total