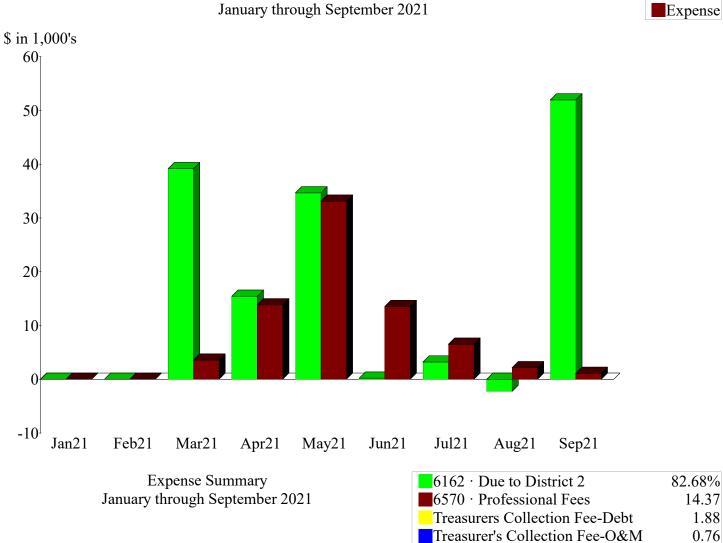

rofessional Fees       |            |              |            |                |             |  |
| District Management            | 0.00       | 8,720.00     | 5,000.00   | 3,720.00       | 174.4%      |  |
| 6572 · Legal Fees              | 0.00       | 1,898.35     | 10,000.00  | -8,101.65      | 18.989      |  |
| Total 6570 · Professional Fees | 0.00       | 10,618.35    | 15,000.00  | -4,381.65      | 70.79       |  |
| Total Expense                  | 1,116.48   | 73,901.10    | 26,167.65  | 47,733.45      | 282.41%     |  |
| Net Ordinary Income            | 50,831.92  | 68,516.09    | 155,757.97 | -87,241.88     | 43.99%      |  |
| Income                         | 50,831.92  | 68,516.09    | 155,757.97 | -87,241.88     | 43.99%      |  |

Income





Income

0.31

\$73,901.10



6160 · Dues and Subscriptions

Total