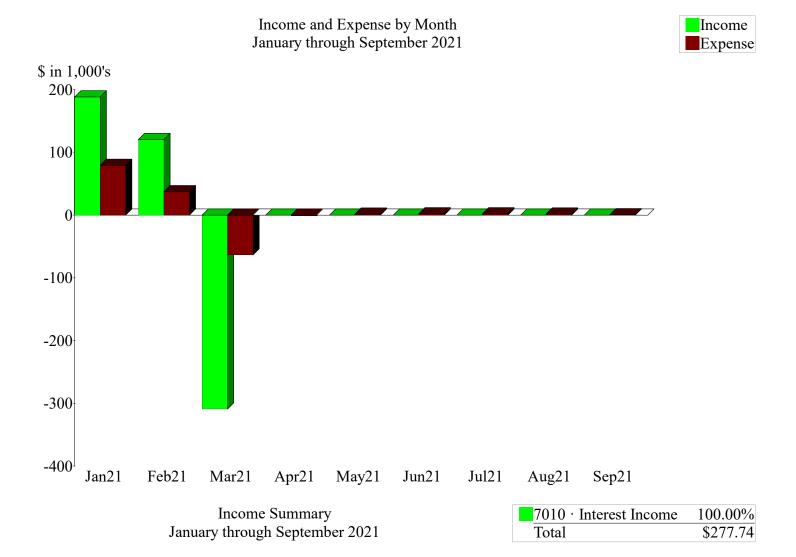

- 3. <u>Approval of the Agenda:</u> Director Krohnfeldt moved to approve the Agenda as presented; seconded by Director Randle Case II. Motion passed unanimously.
- 4. <u>Approval of the August 4, 2021 Board Meeting Minutes:</u> Director Krohnfeldt moved to approve the August 4, 2021 Board Meeting Minutes as presented; seconded by Director Randle Case II. Motion passed unanimously.
- 5. District No. 1 Hearing on Inclusion Petition; Inclusion Resolution
  - a. Jet Stream Development Parcel: Mr. Walker presented the Inclusion Petition for Jet Stream development parcel. President Lindsay Case opened the public hearing. After no public comment, President Lindsay Case closed the public hearing. Director Krohnfeldt moved to approve the Inclusion Petition; seconded by Director Randle Case II. Motion passed unanimously.
- 6. <u>Consider Adoption of 2020 Amended Budget for Districts 1, 2, and 3 per Audit</u> <u>Recommendation:</u> Mr. Walker presented the 2020 Amended Budget for Districts 1, 2, and 3. He explained the Auditor recommended an amended budget to include corrected categories and items for bond bank service charges and bond fees, and bond issuance costs. President Lindsay Case opened the public hearing. After no public comment, President Lindsay Case closed the public hearing. Director Krohnfeldt moved to adopt the 2020 Amended Budget Resolution; seconded by Director Randle Case II. Director Geditz joined the meeting. Motion passed unanimously.
- 7. District Manager Report
  - a. Park Update and Review: Mr. Walker reported there is a meeting with the Park Board on September 9<sup>th</sup> to present the concept of the Woodmen East Park. Construction is anticipated for Spring 2022, pending approvals.
  - b. Black Forest Road Construction: Mr. Walker reported he has been working with engineers and landscape architects to move irrigation lines, but he is unsure of the construction schedule.
- 8. <u>Developer Updates:</u> President Lindsay Case reported that Tutt Road has been extended and is now out of District boundaries. Mr. Walker discussed commercial development in the southeast corner of Marksheffel and Woodmen. There will be 22 acres of residential as well as commercial. A carwash is also planned in the area. Director Randle Case II reported that he took two County Commissioners and the County Administrator on a tour of the area and noted they were dismayed at the lack of a right-in, right-out in front of the King Soopers. Director Morley joined the meeting. Director Krohnfeldt reported the Church is in the process of donating an acre of land for a 45-50 unit affordable senior living project.