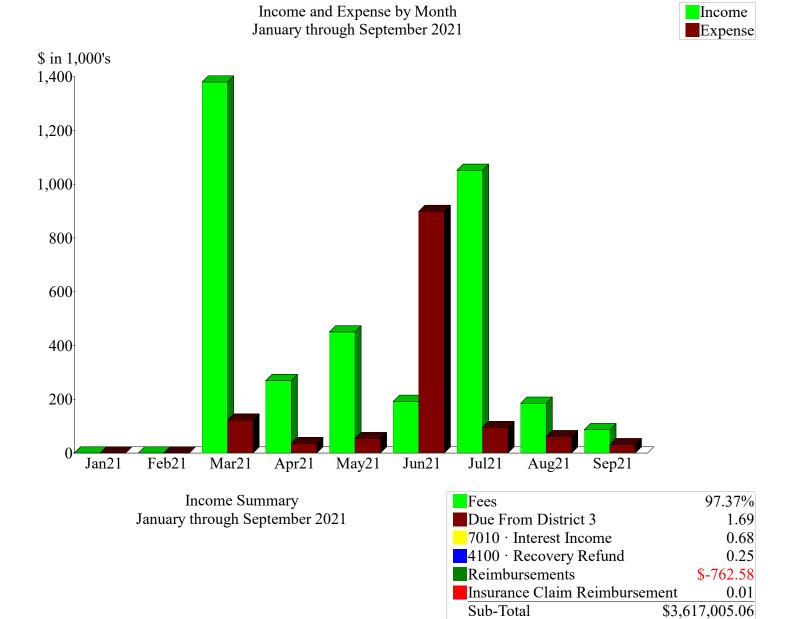

- 3. <u>Approval of the Agenda:</u> Director Krohnfeldt moved to approve the Agenda as presented; seconded by Director Randle Case II. Motion passed unanimously.
- 4. <u>Approval of the August 4, 2021 Board Meeting Minutes:</u> Director Krohnfeldt moved to approve the August 4, 2021 Board Meeting Minutes as presented; seconded by Director Randle Case II. Motion passed unanimously.
- 5. District No. 1 Hearing on Inclusion Petition; Inclusion Resolution
  - a. Jet Stream Development Parcel: Mr. Walker presented the Inclusion Petition for Jet Stream development parcel. President Lindsay Case opened the public hearing. After no public comment, President Lindsay Case closed the public hearing. Director Krohnfeldt moved to approve the Inclusion Petition; seconded by Director Randle Case II. Motion passed unanimously.
- 6. <u>Consider Adoption of 2020 Amended Budget for Districts 1, 2, and 3 per Audit</u> <u>Recommendation:</u> Mr. Walker presented the 2020 Amended Budget for Districts 1, 2, and 3. He explained the Auditor recommended an amended budget to include corrected categories and items for bond bank service charges and bond fees, and bond issuance costs. President Lindsay Case opened the public hearing. After no public comment, President Lindsay Case closed the public hearing. Director Krohnfeldt moved to adopt the 2020 Amended Budget Resolution; seconded by Director Randle Case II. Director Geditz joined the meeting. Motion passed unanimously.
- 7. District Manager Report
  - a. Park Update and Review: Mr. Walker reported there is a meeting with the Park Board on September 9<sup>th</sup> to present the concept of the Woodmen East Park. Construction is anticipated for Spring 2022, pending approvals.
  - b. Black Forest Road Construction: Mr. Walker reported he has been working with engineers and landscape architects to move irrigation lines, but he is unsure of the construction schedule.
- 8. <u>Developer Updates:</u> President Lindsay Case reported that Tutt Road has been extended and is now out of District boundaries. Mr. Walker discussed commercial development in the southeast corner of Marksheffel and Woodmen. There will be 22 acres of residential as well as commercial. A carwash is also planned in the area. Director Randle Case II reported that he took two County Commissioners and the County Administrator on a tour of the area and noted they were dismayed at the lack of a right-in, right-out in front of the King Soopers. Director Morley joined the meeting. Director Krohnfeldt reported the Church is in the process of donating an acre of land for a 45-50 unit affordable senior living project.