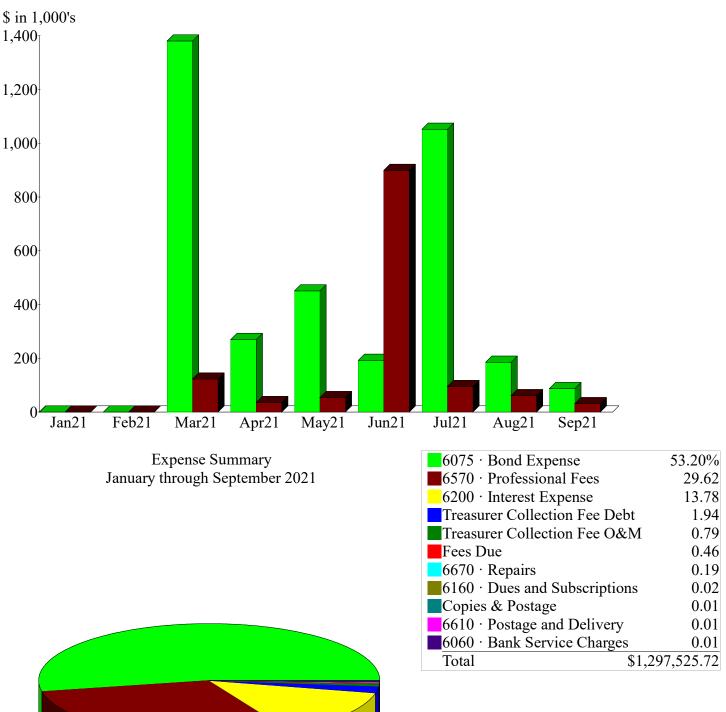

6.87%      |
| Net Ordinary Income             | 55,833.74 | 2,294,807.76 | 615,075.83   | 1,679,731.93   | 373.09%     |
| Other Income/Expense            |           |              |              |                |             |
| Other Income                    |           |              |              |                |             |
| 7010 · Interest Income          | 0.00      | 24,671.58    |              |                |             |
| Total Other Income              | 0.00      | 24,671.58    |              |                |             |
| Net Other Income                | 0.00      | 24,671.58    |              |                |             |
| Net Income                      | 55,833.74 | 2,319,479.34 | 615,075.83   | 1,704,403.51   | 377.11%     |







Income

Expense



## Woodmen Heights Metropolitan District #3 Balance Sheet As of September 30, 2021

|                                                                                                                                 | Sep 30, 21 |
|---------------------------------------------------------------------------------------------------------------------------------|------------|
| ASSETS<br>Current Assets                                                                                                        |            |
| Checking/Savings<br>ECB - Operating                                                                                             | 68,516.09  |
| Total Checking/Savings                                                                                                          | 68