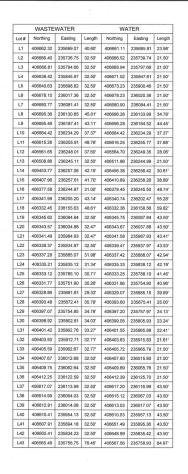

NOTES

1. ALL SANITARY SERVICE LINES ARE 4" PVC PIPE

2. ALL WATER SERVICE LINES ARE 3/4" COPPER OR HDPE

3. ALL SANITARY SERVICE LINES SHALL HAVE A SLOPE OF 2.08% (SEE TABLE 2.6.B.3)

ALL WATER SERVICE LINES SHALL HAVE A SLOPE OF 0%
 INSTALL CURB STOP AT PROPERTY LINE FOR ALL WATER SERVICE LINES