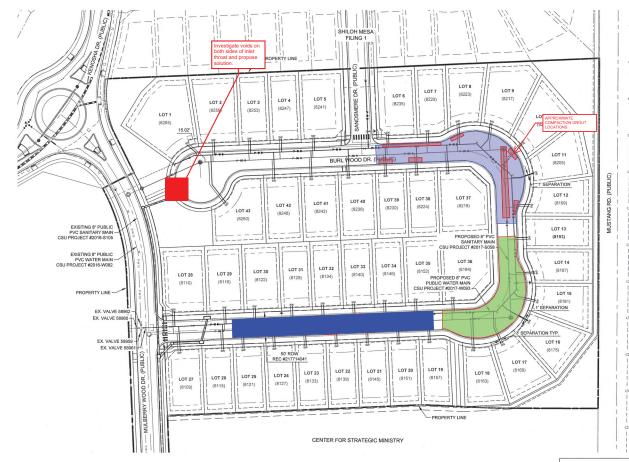

SHEET No.

APPROVAL EXPIRES ONE (1) YEAR FROM THE DATE ABOVE AND RESUBMITTAL OF THESE PLANS FOR REVIEW AND APPROVAL IS REQUIRED IF CONSTRUCTION DOES NOT BEGIN DURING THIS PERIOD.

SHILOH MESA FILING 5

COLORADO SPRINGS UTILITIES UTILITY SERVICE PLAN